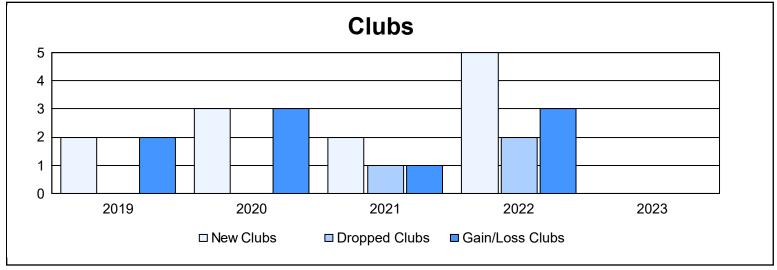

District J 1

As of June 2023 Cumulative

| Year      | New<br>Clubs | Dropped<br>Clubs | Gain/<br>Loss<br>Clubs | New<br>Members | Charter<br>Members | Reinstate<br>Members | Transfer<br>Members | Total<br>Member<br>Added | Total<br>Members<br>Dropped | Gain/<br>Loss<br>Members |
|-----------|--------------|------------------|------------------------|----------------|--------------------|----------------------|---------------------|--------------------------|-----------------------------|--------------------------|
| 2018-2019 | 2            | 0                | 2                      | 122            | 51                 | 7                    | 1                   | 181                      | 156                         | 25                       |
| 2019-2020 | 3            | 0                | 3                      | 141            | 67                 | 1                    | 20                  | 229                      | 148                         | 81                       |
| 2020-2021 | 2            | 1                | 1                      | 109            | 35                 | 7                    | 11                  | 162                      | 174                         | -12                      |
| 2021-2022 | 5            | 2                | 3                      | 106            | 147                | 3                    | 17                  | 273                      | 245                         | 28                       |
| 2022-2023 | 0            | 0                | 0                      | 88             | 12                 | 6                    | 3                   | 109                      | 240                         | -131                     |
| Average   | 2            | 1                | 2                      | 113            | 62                 | 5                    | 10                  | 191                      | 193                         | -2                       |